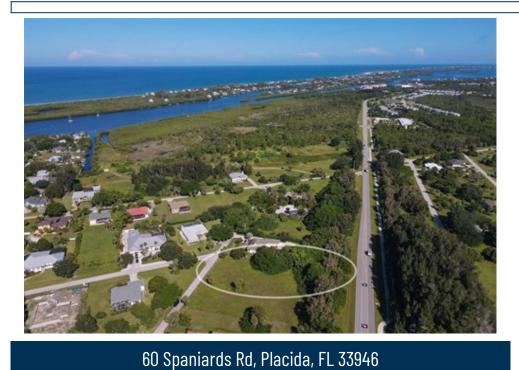

» MLS #: D6139262

Land | Lot: 28,750 ft<sup>2</sup> (0.66 acres) » More Info: 60SpaniardsRd.IsForSale.com

> John Harms 941.232.5397

johnharms@michaelsaunders.com

http://JohnHarms.michaelsaunders.com

Sales Office 420 E Railroad Ave

## Michael Saunders & Company

Boca Grande, FL 33921 (941) 964-2000

\$ 225,000

Sensational large homesite on a secluded street lined with towering ficus and banyan trees. Over half an acre allows for tremendous flexibility on design and sized Florida home you'd like to build. Walking distance to a boutique Publix shopping center, a multi-use path along Placida road makes it easy to golf cart to restaurants, marinas or Don Pedro State Park. The neighborhood has a private dock and beach on Don Pedro Island. Close to world-class fishing and boating and only a short drive to numerous golf courses and historic Boca Grande with its miles of tranquil sandy beaches.